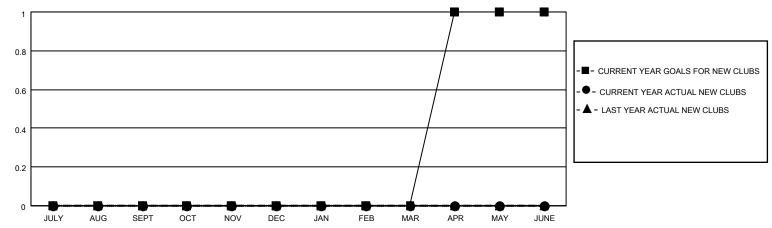

## District 201V6

| Clubs         |               |             |               | Members               |                        |                         |                                                    |  |
|---------------|---------------|-------------|---------------|-----------------------|------------------------|-------------------------|----------------------------------------------------|--|
|               | RESULTS FOR   | R 2020-2021 |               | RESULTS FOR 2020-2021 |                        |                         |                                                    |  |
| QUARTER       | NEW CLUB GOAL | NEW CLUBS   | DROPPED CLUBS | QUARTER MEME          | BER GROWTH NET<br>GOAL | MEMBER GROWTH<br>ACTUAL | DROPPED<br>MEMBERS ACTUAL<br>(including transfers) |  |
| JULY/AUG/SEPT | 0             | 0           | 0             | JULY/AUG/SEPT         | 20                     | 15                      | 26                                                 |  |
| OCT/NOV/DEC   | 0             | 0           | 0             | OCT/NOV/DEC           | 20                     | 11                      | 20                                                 |  |
| JAN/FEB/MAR   | 0             | 0           | 0             | JAN/FEB/MAR           | 20                     | 0                       | 0                                                  |  |
| APR/MAY/JUNE  | 1             | 0           | 0             | APR/MAY/JUNE          | 150                    | 0                       | 0                                                  |  |

#### GOALS AND ACTUAL NEW CLUBS CUMULATIVE