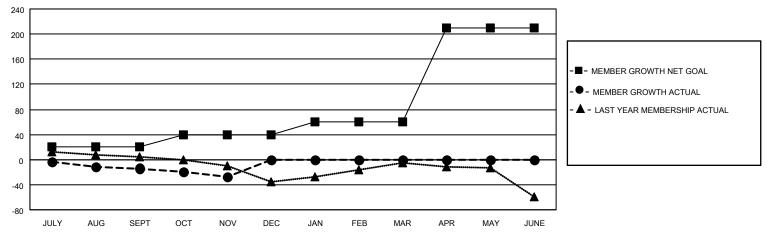

## District 201V6

| Clubs         |               |             |               | Members               |                        |                         |                                                    |  |
|---------------|---------------|-------------|---------------|-----------------------|------------------------|-------------------------|----------------------------------------------------|--|
|               | RESULTS FOR   | R 2020-2021 |               | RESULTS FOR 2020-2021 |                        |                         |                                                    |  |
| QUARTER       | NEW CLUB GOAL | NEW CLUBS   | DROPPED CLUBS | QUARTER MEME          | BER GROWTH NET<br>GOAL | MEMBER GROWTH<br>ACTUAL | DROPPED<br>MEMBERS ACTUAL<br>(including transfers) |  |
| JULY/AUG/SEPT | 0             | 0           | 0             | JULY/AUG/SEPT         | 20                     | 15                      | 26                                                 |  |
| OCT/NOV/DEC   | 0             | 0           | 0             | OCT/NOV/DEC           | 20                     | 11                      | 20                                                 |  |
| JAN/FEB/MAR   | 0             | 0           | 0             | JAN/FEB/MAR           | 20                     | 0                       | 0                                                  |  |
| APR/MAY/JUNE  | 1             | 0           | 0             | APR/MAY/JUNE          | 150                    | 0                       | 0                                                  |  |

#### GOALS AND ACTUAL MEMBERS CUMULATIVE

| DROPPED CLUBS: 0 |    | 10 CLUBS OF 57 ADDED 1 OR MORE NEW MEMBERS | GENDER DISTRIBUTION             |              |     |
|------------------|----|--------------------------------------------|---------------------------------|--------------|-----|
|                  |    | NEW MEMBERS                                | MALE                            | 814 (71.47%) |     |
|                  |    |                                            | FEMALE                          | 325 (28.53%) |     |
| DROPPED MEMBERS  |    |                                            |                                 |              |     |
| DECEASED         | 6  | CLICK HERE FOR CUMULATIVE                  | TOTAL FAMILY UNIT MEMBERS       |              | 149 |
| CLUB CANCELLED 0 |    | MEMBERSHIP DATA                            |                                 |              | 75  |
| OTHER            | 40 |                                            | FAMILY MEMBERS PAYING HALF DUES |              | 75  |
| TOTAL            | 46 |                                            |                                 |              |     |